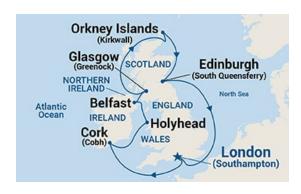

| Date                   | Port                                | Arrive | Depart |
|------------------------|-------------------------------------|--------|--------|
| Monday, August 25      | Southampton, England                |        | 4:00pm |
| Tuesday, August 26     | At Sea                              |        |        |
| Wednesday, August 27   | Cork (Cobh), Ireland                | 7:00am | 6:00pm |
| Thursday, August 28    | <u>Holyhead, Wales</u>              | 7:00am | 6:00pm |
| Friday, August 29      | Belfast, Northern Ireland           | 7:00am | 9:00pm |
| Saturday, August 30    | Glasgow (Greenock), Scotland        | 8:00am | 6:00pm |
| Sunday, August 31      | At Sea                              |        |        |
| Monday, September 1    | <u>Kirkwall, Scotland</u>           | 7:00am | 6:00pm |
| Tuesday, September 2   | Edinburgh (S Queensferry), Scotland | 8:00am | 7:00pm |
| Wednesday, September 3 | At Sea                              |        |        |
| Thursday, September 4  | Southampton, England                | 7:00am |        |